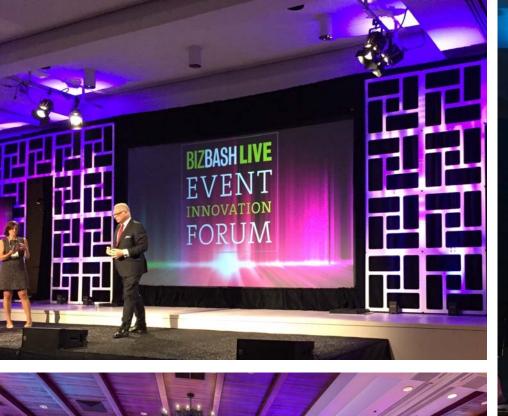

#### GEOSERIES: GEOPANELS

The GeoSeries includes scenic rental panels, walls and tower units made from expanded PVC, featuring as many as seven 7 unique geometric patterns referred to as GeoPanels, GeoWalls and GeoTowers.

#### **GEOPANEL PATTERNS**

Interlocking

Kaos

**Bubbles** 

Squares

Rolling Blocks

Circle

Solid

#### **GEOWALLS & GEOTOWER PATTERNS**

Samurai

Solid

Machine

Kaos

**Bubbles** 

TWO PROJECTION SCREENS & CUSTOM PRINT ON FROSTED GLASS SET

This custom glass print is unique and adds class and style to any backdrop. The special glass captures and reflects the lights in such a cool way that makes any stage pop.