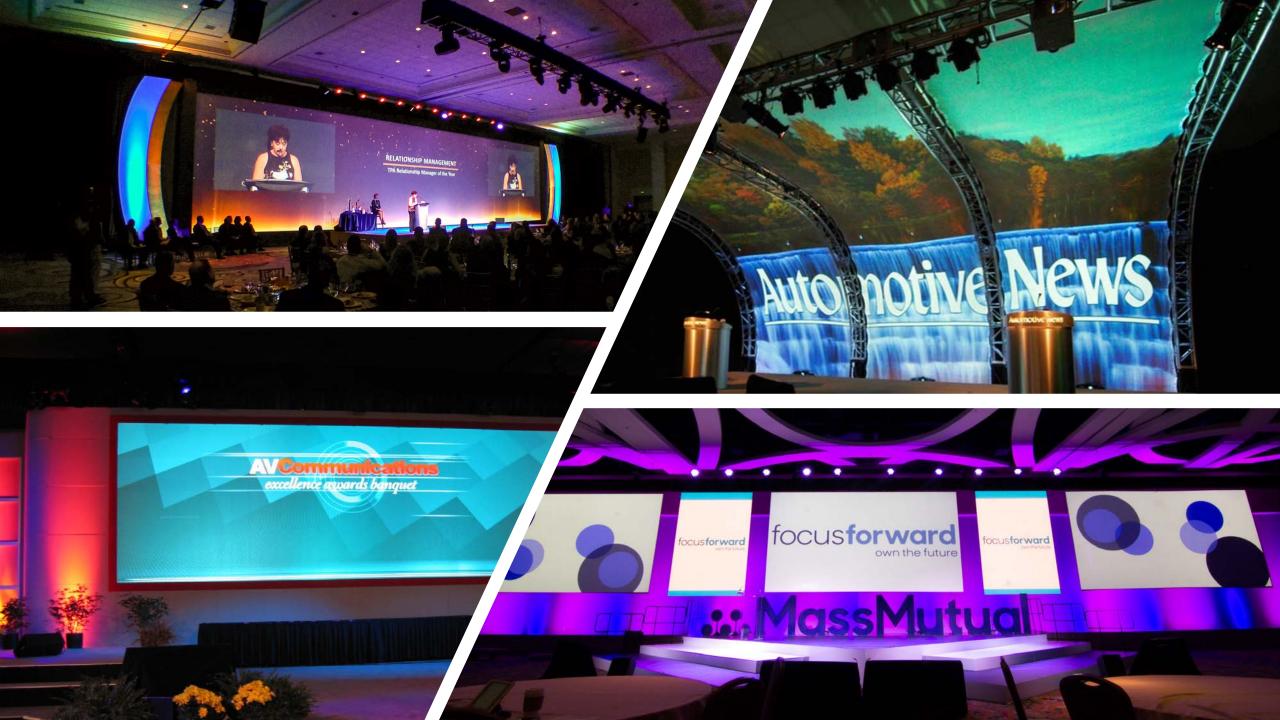

# STAGE DESIGN CATALOG

Highlight Your Brand & Engage Audience with Creative Stage Design

### **OUR PROCESS**

We work with you and the venue to diagram every room and offer scenic options that fit and complement your event. We offer custom mockup visuals for every set to make sure your vision is met.