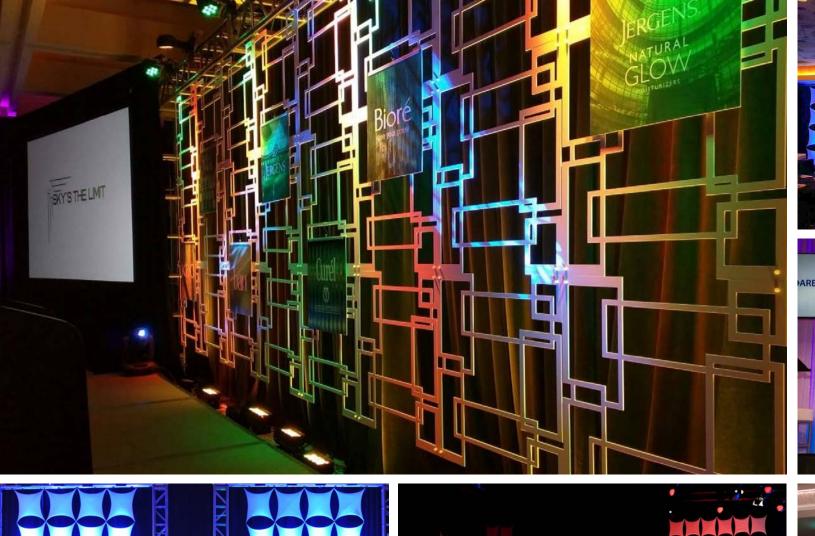

### SCENIC PANELS

ONE PROJECTION SCREEN & SCENIC PANELS

Panels are available in 7 unique patterns and can be hung in many creative ways. Price includes 6' x 10' screen, 6K HD projector, up to 20 scenic panels, 50' of drape, and colored uplights. Different projectors and screens available.

#### **PRICE RANGE**

TWO PROJECTION SCREENS & SCENIC PANELS

Backdrop panels are available in 7 unique patterns and can be hung in many creative ways. The screens are surrounded by 3D soft form set tiles. The screen surround brings attention to content and makes it pop.