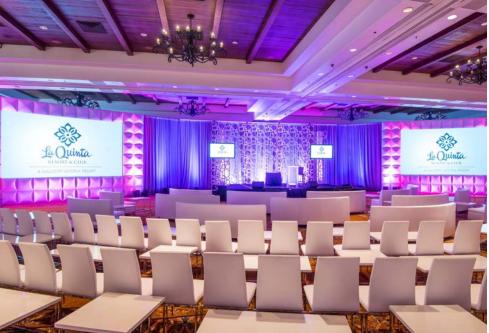

#### GEOSERIES: GEOPANELS

The GeoSeries includes scenic rental panels, walls and tower units made from expanded PVC, featuring as many as seven 7 unique geometric patterns referred to as GeoPanels, GeoWalls and GeoTowers.

#### **GEOPANEL PATTERNS**

Interlocking

Kaos

**Bubbles** 

Squares

Rolling Blocks

Circle

Solid

#### **GEOWALLS & GEOTOWER PATTERNS**

Samurai

Solid

Machine

Kaos

**Bubbles** 

TWO PROJECTION SCREENS & CUSTOM PRINT ON FROSTED GLASS SET

This custom glass print is unique and adds class and style to any backdrop. The special glass captures and reflects the lights in such a cool way that makes any stage pop.