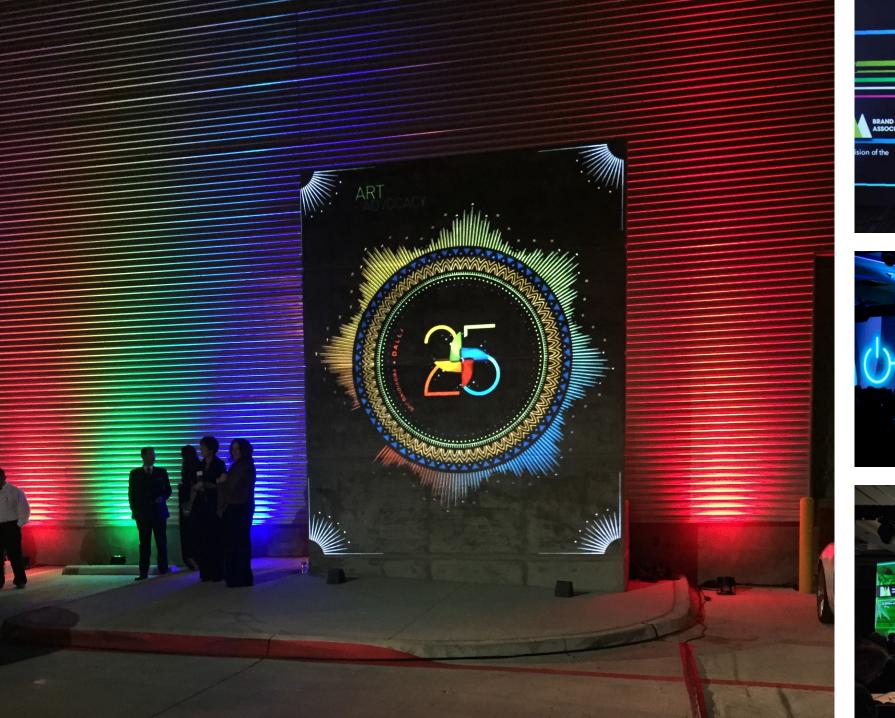

# PROJECTION SCREEN & SCENIC TILES

## ONE WIDESCREEN & SCENIC TILES

Tiles are available in 8 unique patterns and can be hung in many creative ways. Price includes up to 80 scenic tiles, colored uplights, 50' of drapes, 7' x 13' screen and 10K HD projector. Bigger size screens and projectors to be priced accordingly.

#### **INSTALLATION**

Ground Supported

#### **PRICE RANGE**