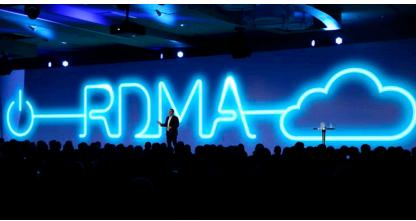

### PROJECTION MAPPING

### PROJECTION MAPPING

Add colors and texture to any 3D object through projection mapping. This visually stimulating technology can light up anything, even the surface of a building.