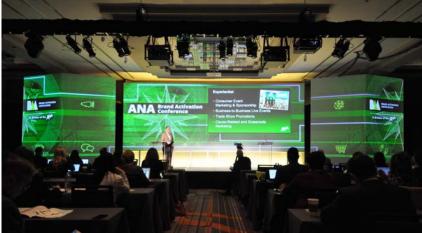

### PRINTED SCENIC

### PRINTED SCENIC

Personalize your stage's backdrop with custom-designed printed logos, event names, branded imagery, and more.