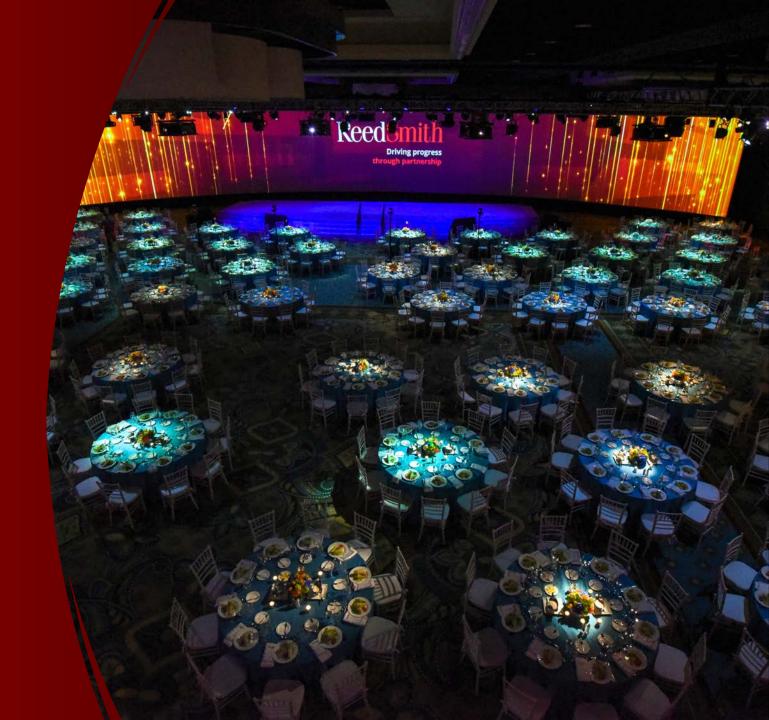

# STAGE DESIGN CATALOG

Highlight Your Brand & Engage Audience with Creative Stage Design



### **OUR PROCESS**

We work with you and the venue to diagram every room and offer scenic options that fit and complement your event. We offer custom mockup visuals for every set to make sure your vision is met.





#### **DIAGRAMS**













### PRINTED SCENIC

### PRINTED SCENIC

Personalize your stage's backdrop with custom-designed printed logos, event names, branded imagery, and more.

#### **INSTALLATION**

Ground Supported

#### **PRICE RANGE**

Custom Pricing



GILEAD

GILEAD





### PROJECTION MAPPING

### PROJECTION MAPPING

Add colors and texture to any 3D object through projection mapping. This visually stimulating technology can light up anything, even the surface of a building.

#### **INSTALLATION**

Ground Supported or Flown

#### **PRICE RANGE**













# PR