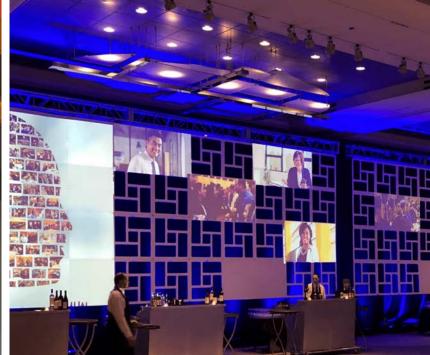

#### GEOSERIES: GEOPANELS

The GeoSeries includes scenic rental panels, walls and tower units made from expanded PVC, featuring as many as seven 7 unique geometric patterns referred to as GeoPanels, GeoWalls and GeoTowers.

#### **GEOPANEL PATTERNS**

Interlocking

Kaos

**Bubbles** 

Squares

Rolling Blocks

Circle

Solid

#### **GEOWALLS & GEOTOWER PATTERNS**

Samurai

Solid

Machine

Kaos

**Bubbles** 

TWO PROJECTION SCREENS & CUSTOM PRINT ON FROSTED GLASS SET

This custom glass print is unique and adds class and style to any backdrop. The special glass captures and reflects the lights in such a cool way that makes any stage pop.