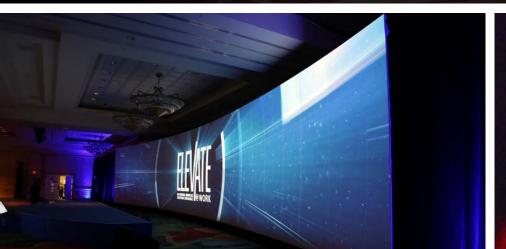

# SPECIALTY SCREENS

Create specialty screens of nearly any size and shape.
The example image shows an 18' x 130' curved screen.

#### **INSTALLATION**

Ground Supported

#### **PRICE RANGE**