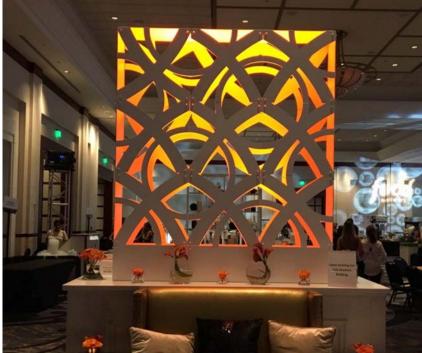

#### GEOSERIES: GEOPANELS

The GeoSeries includes scenic rental panels, walls and tower units made from expanded PVC, featuring as many as seven 7 unique geometric patterns referred to as GeoPanels, GeoWalls and GeoTowers.

#### **GEOPANEL PATTERNS**

Interlocking

Kaos

**Bubbles** 

Squares

Rolling Blocks

Circle

Solid

#### **GEOWALLS & GEOTOWER PATTERNS**

Samurai

Solid

Machine

Kaos

**Bubbles** 

TWO PROJECTION SCREENS & CUSTOM PRINT ON FROSTED GLASS SET

This custom glass print is unique and adds class and style to any backdrop. The special glass captures and reflects the lights in such a cool way that makes any stage pop.