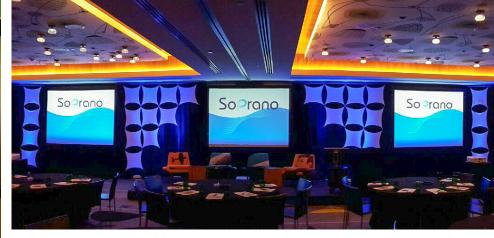

# PROJECTION SCREEN & SCENIC TILES

## ONE WIDESCREEN & SCENIC TILES

Tiles are available in 8 unique patterns and can be hung in many creative ways. Price includes up to 80 scenic tiles, colored uplights, 50' of drapes, 7' x 13' screen and 10K HD projector. Bigger size screens and projectors to be priced accordingly.