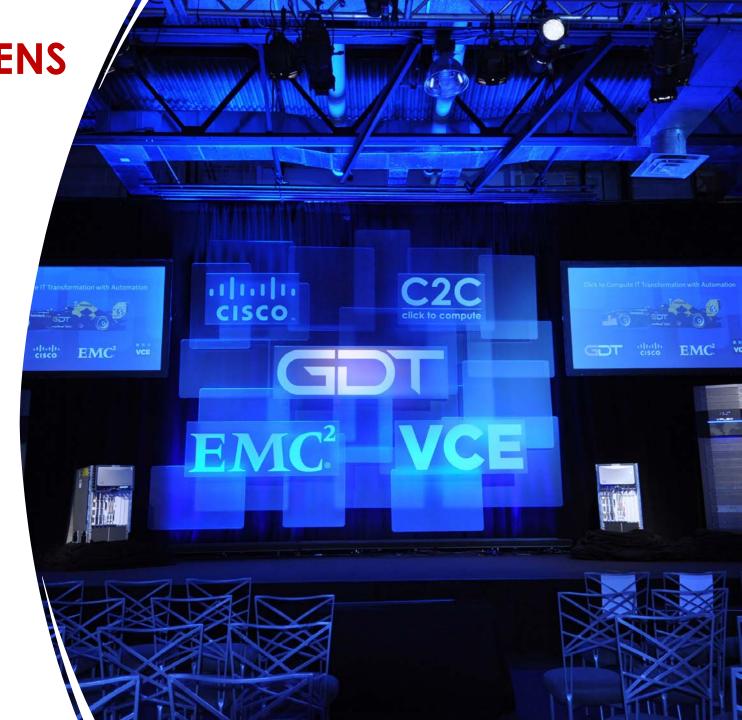

### PROJECTION MAPPING

### PROJECTION MAPPING

Add colors and texture to any 3D object through projection mapping. This visually stimulating technology can light up anything, even the surface of a building.