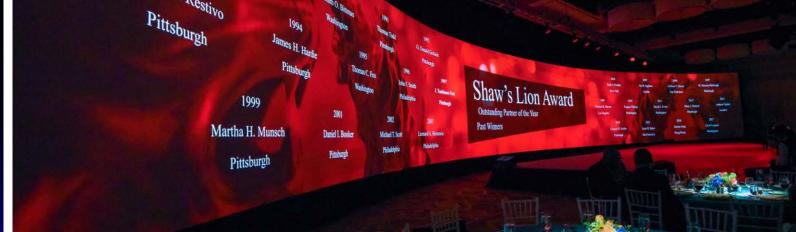

# SPECIALTY SCREENS

Create specialty screens of nearly any size and shape.
The example image shows an 18' x 130' curved screen.