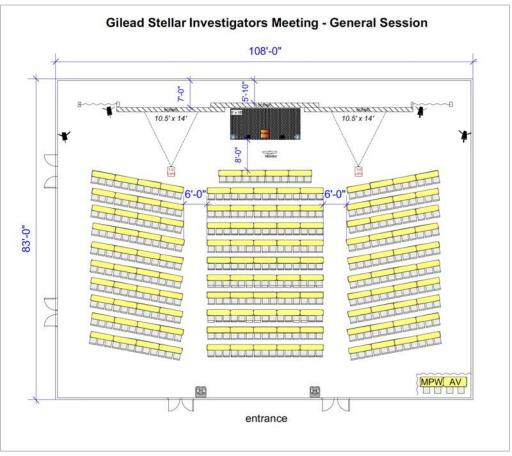

# STAGE DESIGN CATALOG

Highlight Your Brand & Engage Audience with Creative Stage Design



### **OUR PROCESS**

We work with you and the venue to diagram every room and offer scenic options that fit and complement your event. We offer custom mockup visuals for every set to make sure your vision is met.





#### **DIAGRAMS**













### PRINTED SCENIC

### PRINTED SCENIC

Personalize your stage's backdrop with custom-designed printed logos, event names, branded imagery, and more.

#### **INSTALLATION**

Ground Supported

#### **PRICE RANGE**

Custom Pricing



GILEAD

GILEAD





### PROJECTION MAPPING

### PROJECTION MAPPING

Add colors and texture to any 3D object through projection mapping. This visually stimulating technology can light up anything, even the surface of a building.

#### **INSTALLATION**

Ground Supported or Flown

#### **PRICE RANGE**













# PROJECTION SCREEN & SCENIC TILES

## ONE WIDESCREEN & SCENIC TILES

Tiles are available in 8 unique patterns and can be hung in many creative ways. Price includes up to 80 scenic tiles, colored uplights, 50' of drapes, 7' x 13' screen and 10K