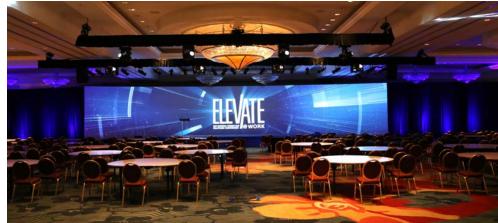

# NON-STANDARD SCREENS & STAGES

# SPECIALTY SCREENS

Create specialty screens of nearly any size and shape.
The example image shows an 18' x 130' curved screen.