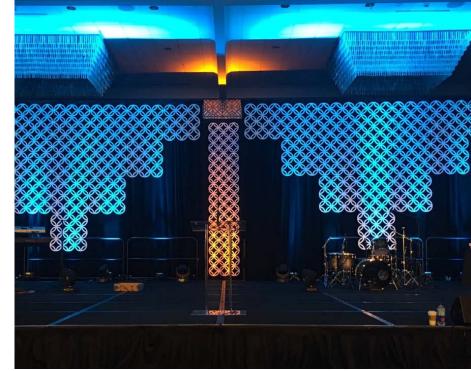

#### GEOSERIES: GEOPANELS

The GeoSeries includes scenic rental panels, walls and tower units made from expanded PVC, featuring as many as seven 7 unique geometric patterns referred to as GeoPanels, GeoWalls and GeoTowers.

#### **GEOPANEL PATTERNS**

Interlocking

Kaos

**Bubbles** 

Squares

Rolling Blocks

Circle

Solid

#### **GEOWALLS & GEOTOWER PATTERNS**

Samurai

Solid

Machine

Kaos

**Bubbles** 

TWO PROJECTION SCREENS & CUSTOM PRINT ON FROSTED GLASS SET

This custom glass print is unique and adds class and style to any backdrop. The special glass captures and reflects the lights in such a cool way that makes any stage pop.