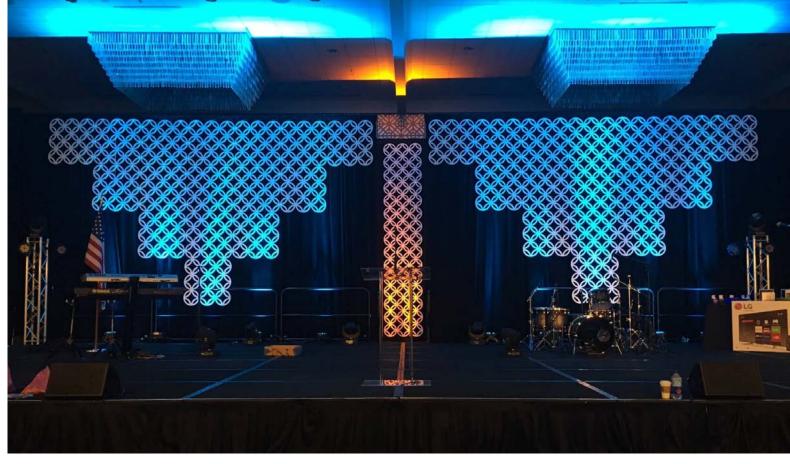

#### GEOSERIES: GEOPANELS

The GeoSeries includes scenic rental panels, walls and tower units made from expanded PVC, featuring as many as seven 7 unique geometric patterns referred to as GeoPanels, GeoWalls and GeoTowers.

#### **GEOPANEL PATTERNS**

Interlocking

Kaos

**Bubbles** 

Squares

Rolling Blocks

Circle

Solid

#### **GEOWALLS & GEOTOWER PATTERNS**

Samurai

Solid

Machine

Kaos

**Bubbles** 

TWO PROJECTION SCREENS & CUSTOM PRINT ON FROSTED GLASS SET

This custom glass print is unique and adds class and style to any backdrop. The special glass captures and reflects the lights in such a cool way that makes any stage pop.