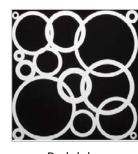

#### **GEOPANEL PATTERNS**

Interlocking

Kaos

**Bubbles** 

Squares

Rolling Blocks

Circle

Solid

#### **GEOWALLS & GEOTOWER PATTERNS**

Samurai

Solid

Machine

Kaos

**Bubbles** 

TWO PROJECTION SCREENS & CUSTOM PRINT ON FROSTED GLASS SET

This custom glass print is unique and adds class and style to any backdrop. The special glass captures and reflects the lights in such a cool way that makes any stage pop.