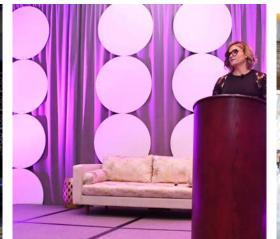

### PRINTED SCENIC

### PRINTED SCENIC

Personalize your stage's backdrop with custom-designed printed logos, event names, branded imagery, and more.