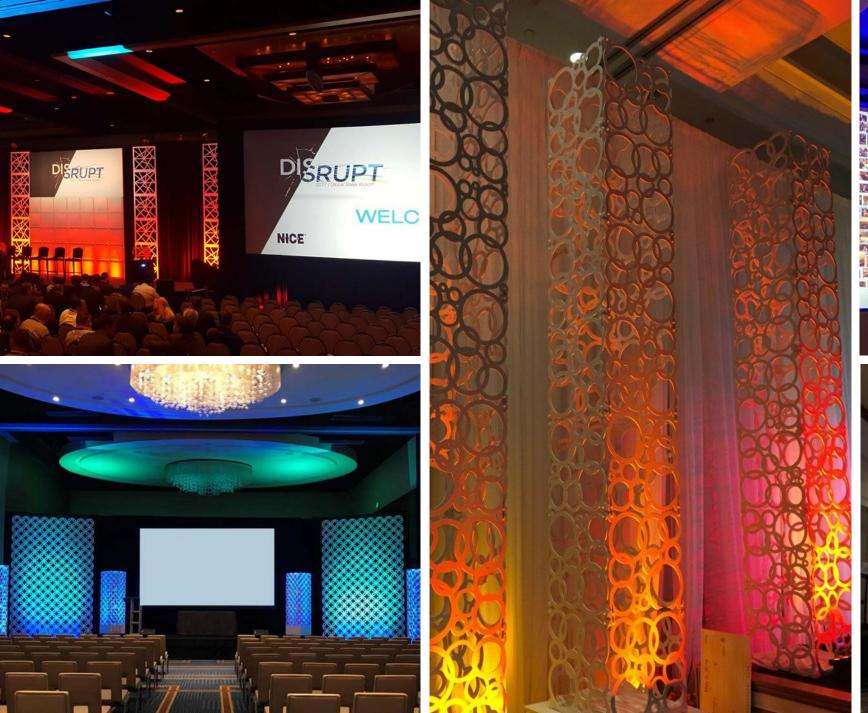

# PROJECTION SCREEN & SCENIC TILES

## ONE WIDESCREEN & SCENIC TILES

Tiles are available in 8 unique patterns and can be hung in many creative ways. Price includes up to 80 scenic tiles, colored uplights, 50' of drapes, 7' x 13' screen and 10K HD projector. Bigger size screens and projectors to be priced accordingly.

#### **GEOPANEL PATTERNS**

Interlocking

Kaos

**Bubbles** 

Squares

Rolling Blocks

Circle

Solid

#### **GEOWALLS & GEOTOWER PATTERNS**

Samurai

Solid

Machine

Kaos

**Bubbles** 

TWO PROJECTION SCREENS & CUSTOM PRINT ON FROSTED GLASS SET

This custom glass print is unique and adds class and style to any backdrop. The special glass captures and reflects the lights in such a cool way that makes any stage pop.