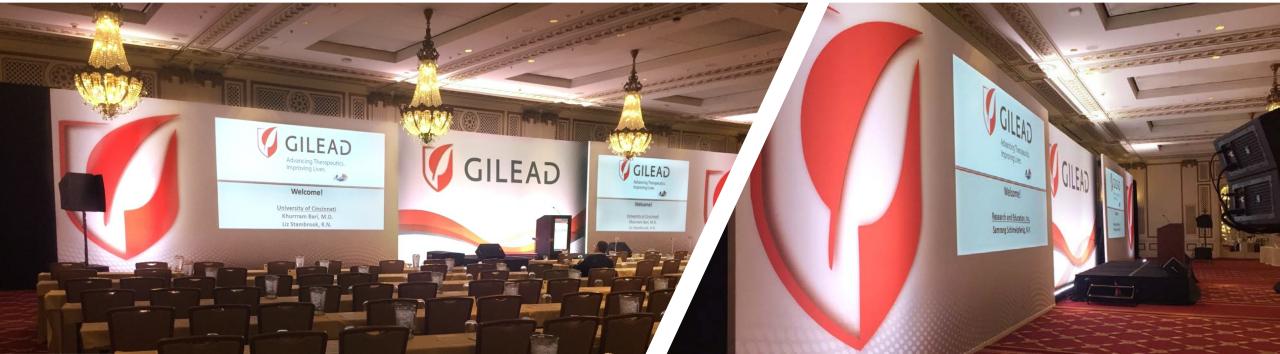

### PRINTED SCENIC

### PRINTED SCENIC

Personalize your stage's backdrop with custom-designed printed logos, event names, branded imagery, and more.

#### **INSTALLATION**

Ground Supported

#### **PRICE RANGE**

Custom Pricing

GILEAD

GILEAD