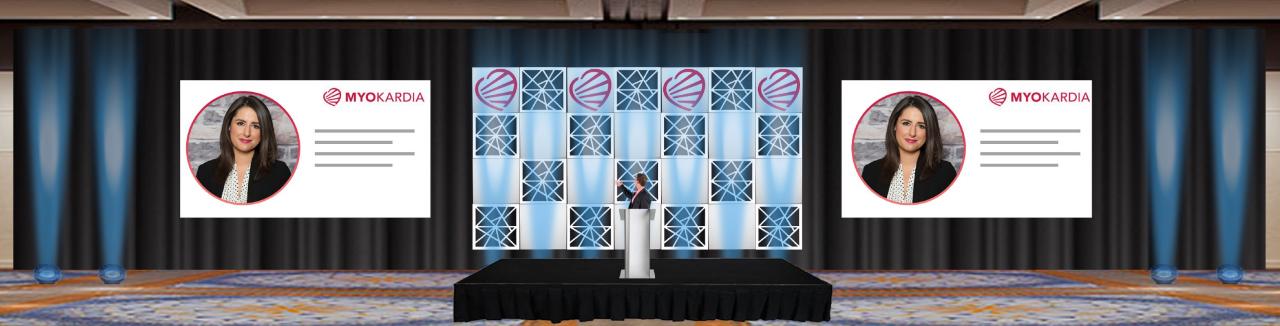

### SCENIC PANELS

ONE PROJECTION SCREEN & SCENIC PANELS

Panels are available in 7 unique patterns and can be hung in many creative ways. Price includes 6' x 10' screen, 6K HD projector, up to 20 scenic panels, 50' of drape, and colored uplights. Different projectors and screens available.

#### **PRICE RANGE**

TWO PROJECTION SCREENS & SCENIC PANELS

Backdrop panels are available in 7 unique patterns and can be hung in many creative ways. The screens are surrounded by 3D soft form set tiles. The screen surround brings attention to content and makes it pop.