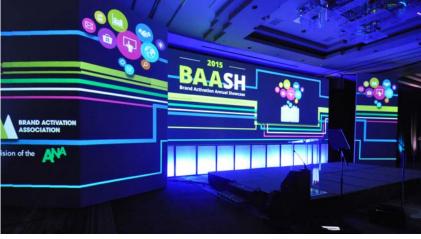

# PROJECTION SCREEN & SCENIC TILES

## ONE WIDESCREEN & SCENIC TILES

Tiles are available in 8 unique patterns and can be hung in many creative ways. Price includes up to 80 scenic tiles, colored uplights, 50' of drapes, 7' x 13' screen and 10K HD projector. Bigger size screens and projectors to be priced accordingly.

#### **INSTALLATION**

Ground Supported

#### **PRICE RANGE**