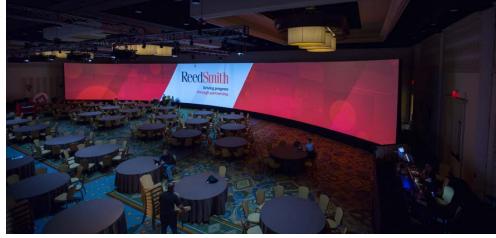

# SPECIALTY SCREENS

Create specialty screens of nearly any size and shape.
The example image shows an 18' x 130' curved screen.