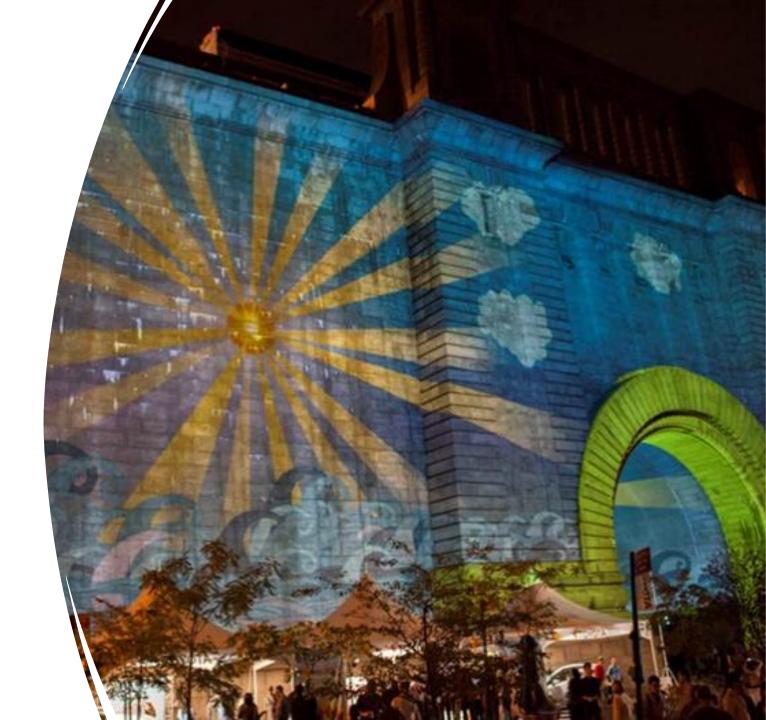

### PROJECTION MAPPING

### PROJECTION MAPPING

Add colors and texture to any 3D object through projection mapping. This visually stimulating technology can light up anything, even the surface of a building.

#### **INSTALLATION**

Ground Supported or Flown

#### **PRICE RANGE**