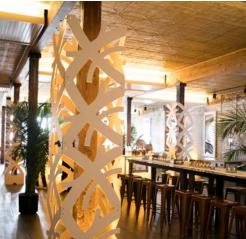

#### GEOSERIES: GEOPANELS

The GeoSeries includes scenic rental panels, walls and tower units made from expanded PVC, featuring as many as seven 7 unique geometric patterns referred to as GeoPanels, GeoWalls and GeoTowers.

#### **GEOPANEL PATTERNS**

Interlocking

Kaos

**Bubbles** 

Squares

Rolling Blocks

Circle

Solid

#### **GEOWALLS & GEOTOWER PATTERNS**

Samurai

Solid

Machine

Kaos

**Bubbles** 

TWO PROJECTION SCREENS & CUSTOM PRINT ON FROSTED GLASS SET

This custom glass print is unique and adds class and style to any backdrop. The special glass captures and reflects the lights in such a cool way that makes any stage pop.