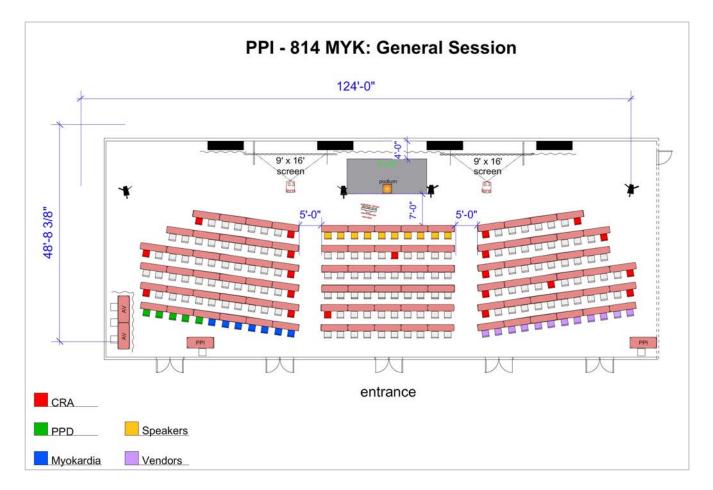

# STAGE DESIGN CATALOG

Highlight Your Brand & Engage Audience with Creative Stage Design



### **OUR PROCESS**

We work with you and the venue to diagram every room and offer scenic options that fit and complement your event. We offer custom mockup visuals for every set to make sure your vision is met.





#### **DIAGRAMS**













### PRINTED SCENIC

### PRINTED SCENIC

Personalize your stage's backdrop with custom-designed printed logos, event names, branded imagery, and more.

#### **INSTALLATION**

Ground Supported

#### **PRICE RANGE**

Custom Pricing



GILEAD

GILEAD





### PROJECTION MAPPING

### PROJECTION MAPPING

Add colors and texture to any 3D object through projection mapping. This visually stimulating technology can light up anything, even the surface of a building.

#### **INSTALLATION**

Ground Supported or Flown

#### **PRICE RANGE**













# PROJECTION SCREEN & SCENIC TILES

## ONE WIDESCREEN & SCENIC TILES

Tiles are available in 8 unique patterns and can be hung in many creative ways. Price includes up to 80 scenic tiles, colored uplights, 50' of drapes, 7' x 13' screen and 10